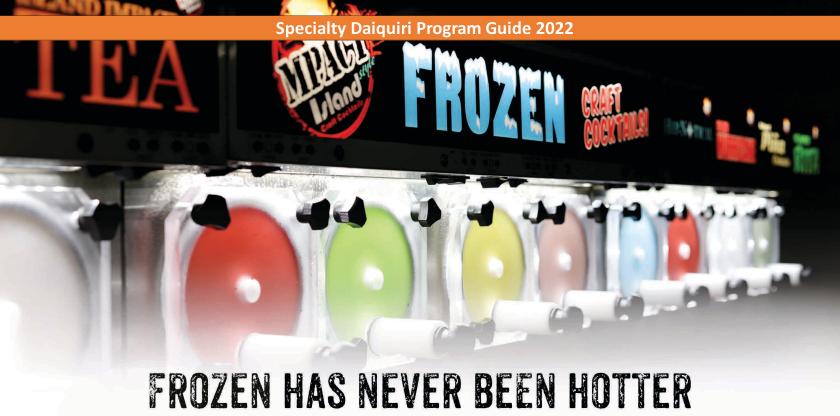

#### **SERVE IT YOUR WAY**

Chilled, on the rocks, frozen, frozen dispensed, single bottle, from tap or store-n-pour.

| Available Cocktails & ABV% | Description                                                                   | 5 Gallon Pail | 375ml Bottles |
|----------------------------|-------------------------------------------------------------------------------|---------------|---------------|
| Islander Rita 10.5%        | Aged agave, freshly squeezed juices of lime, lemon, and orange                | <b>✓</b>      | <b>✓</b>      |
| Island Hurricane 12.5%     | Pineapple juice, orange juice, pomegranate fruit extract, and fermented rum   | ~             | ~             |
| Hip-Notical 12.5%          | Nautical superfruit black currant, a balance of sweet and tart                | <b>/</b>      | > <b>✓</b>    |
| Island Piña Colada 9%      | Fresh island grown pineapple, coconut, aged rum flavor                        | <b>~</b>      | <b>✓</b>      |
| Island Sunset 14%          | Fresh island grown oranges and aged rum                                       | <b>~</b>      |               |
| Island Mpact Tea 12%       | Fresh squeezed lemon juice, tropical citrus, and a splash of cola             | <b>/</b>      |               |
| Arctic Russian 9.5%        | A creamy blend of fresh coffee flavor and rich vanilla                        | <b>✓</b>      |               |
| Lemonade 10.5%             | The perfect blend of sweet and tart with freshly squeezed, sun-ripened lemons | ~             |               |
| Pineapple Maretto 11%      | The rich taste of amaretto with a tropical twist—pure island grown pineapple  | ~             |               |
| Melon Bomb 12.5%           | An explosive combo of sweet green melon, bold and tangy pineapple             | ~             |               |
| Jamaica Me Loco 12.5%      | A dreamy medley of island grown pineapple, coconut, fresh squeezed oranges    | ~             |               |
| Peach 10%                  | Juicy peaches, fresh squeezed lime                                            | ~             |               |
| Strawberry 10%             | Real strawberries, fresh squeezed lemon and lime                              |               |               |

#### Serve it your way

- Frozen dispensed
- Chilled, on the rocks, from a tap or store-n-pour
- Single serve bottles
- On premise or TO-GO

We provide a proven equipment partner with 'best-in-class' dispensing solutions and many finance options.

SERVER IT YOUR WAY: Frozen, dispensed, blended, or on the rocks!