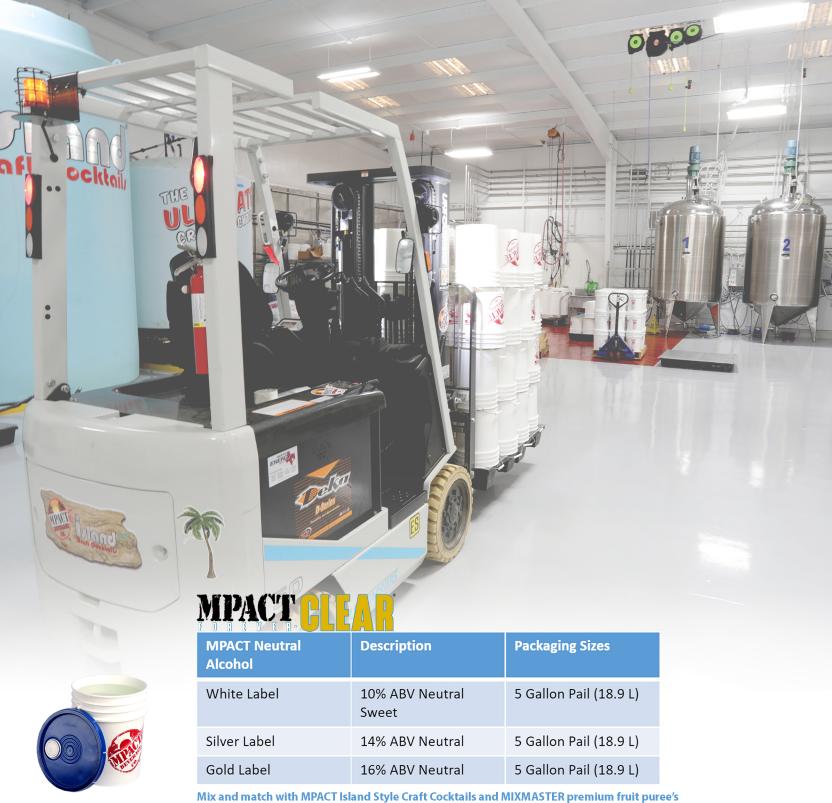

It all starts with a discovery consultation to evaluate your needs. Give us a call and learn more! 832-559-8633

**MPACT CLEAR** is our premium, ultra-pure, neutral alcohol—perfect for sipping or mixing with any cocktail recipe. Ready to be enjoyed anytime, anywhere!

#### ONLY THE 'GOOD STUFF' AND NOTHING ELSE

True to its name, **MPACT CLEAR** is 100% clarified and purified. It contains no sulfites, preservatives or other derogatory ingredients known to cause headaches. It is unlike any alcohol on the market.

We begin with fermented sweet molasses derived from Florida oranges that we then take through multiple propietary processes, including our Cryopact ™ cold filtration technology. The result is a smooth, ultra-pure, fermented neutral vodka-type alcohol—the key to the Ultimate Craft Cocktail.

Available in 16%, 14% and sweet 10% ABV.

Available in 5 gallon pails

and concentrates to expand offerings.

- Premium ultra-pure neutral alcohol mixes perfectly with any cocktail
- Mix to make great tasting craft cocktails
- · Available in 5-gallon pails to simplify batching
- A single cost-effective premium alcohol reduces costs and improves quality
- · Complies with nearly all alcohol license types