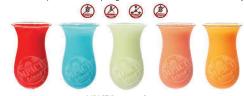

#### **SERVE IT YOUR WAY**

Chilled, on the rocks, frozen, frozen dispensed, single bottle, from tap or store-n-pour.

| Available Cocktails & ABV% | Description                                                                   | 5 Gallon Pail | 375ml Bottles |
|----------------------------|-------------------------------------------------------------------------------|---------------|---------------|
| Islander Rita 10.5%        | Aged agave, freshly squeezed juices of lime, lemon, and orange                | <b>✓</b>      | <b>✓</b>      |
| Island Hurricane 12.5%     | Pineapple juice, orange juice, pomegranate fruit extract, and fermented rum   | ~             | ~             |
| Hip-Notical 12.5%          | Nautical superfruit black currant, a balance of sweet and tart                | <b>/</b>      | > <b>✓</b>    |
| Island Piña Colada 9%      | Fresh island grown pineapple, coconut, aged rum flavor                        | <b>~</b>      | <b>✓</b>      |
| Island Sunset 14%          | Fresh island grown oranges and aged rum                                       | <b>~</b>      |               |
| Island Mpact Tea 12%       | Fresh squeezed lemon juice, tropical citrus, and a splash of cola             | <b>/</b>      |               |
| Arctic Russian 9.5%        | A creamy blend of fresh coffee flavor and rich vanilla                        | <b>✓</b>      |               |
| Lemonade 10.5%             | The perfect blend of sweet and tart with freshly squeezed, sun-ripened lemons | ~             |               |
| Pineapple Maretto 11%      | The rich taste of amaretto with a tropical twist—pure island grown pineapple  | ~             |               |
| Melon Bomb 12.5%           | An explosive combo of sweet green melon, bold and tangy pineapple             | ~             |               |
| Jamaica Me Loco 12.5%      | A dreamy medley of island grown pineapple, coconut, fresh squeezed oranges    | ~             |               |
| Peach 10%                  | Juicy peaches, fresh squeezed lime                                            | ~             |               |
| Strawberry 10%             | Real strawberries, fresh squeezed lemon and lime                              |               |               |

#### Serve it your way

- Frozen dispensed
- Chilled, on the rocks, from a tap or store-n-pour
- Single serve bottles
- On premise or TO-GO

We provide a proven equipment partner with 'best-in-class' dispensing solutions and many finance options.

SERVER IT YOUR WAY: Frozen, dispensed, blended, or on the rocks!