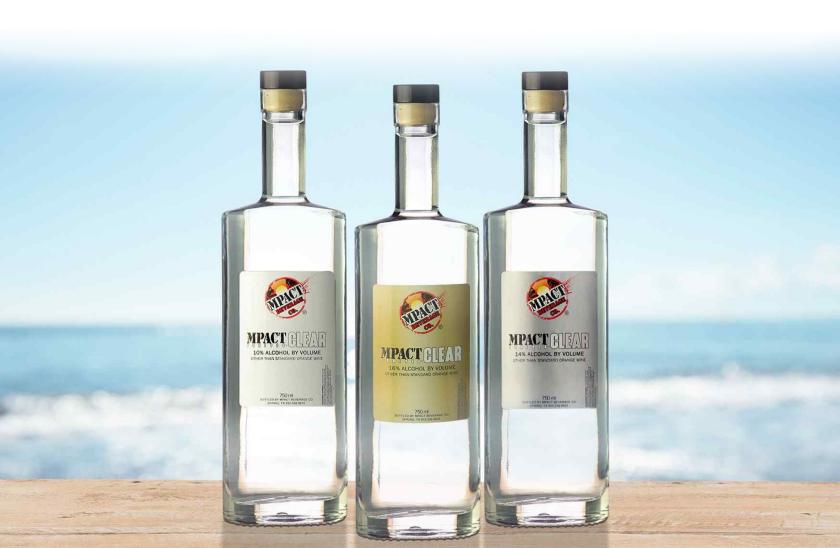

It all starts with a discovery consultation to evaluate your needs. Give us a call and learn more! 832-559-8633

**MPACT CLEAR** is our premium, ultra-pure, neutral alcohol—perfect for sipping or mixing with any cocktail recipe. Ready to be enjoyed anytime, anywhere!

#### ONLY THE 'GOOD STUFF' AND NOTHING ELSE

True to its name, **MPACT CLEAR** is 100% clarified and purified. It contains no sulfites, preservatives or other derogatory ingredients known to cause headaches. It is unlike any alcohol on the market.

Available in 16%, 14% and sweet 10% ABV.

Available in 5 gallon pails

and concentrates to expand offerings.

- Premium ultra-pure neutral alcohol mixes perfectly with any cocktail
- Mix to make great tasting craft cocktails
- · Available in 5-gallon pails to simplify batching
- A single cost-effective premium alcohol reduces costs and improves quality
- · Complies with nearly all alcohol license types