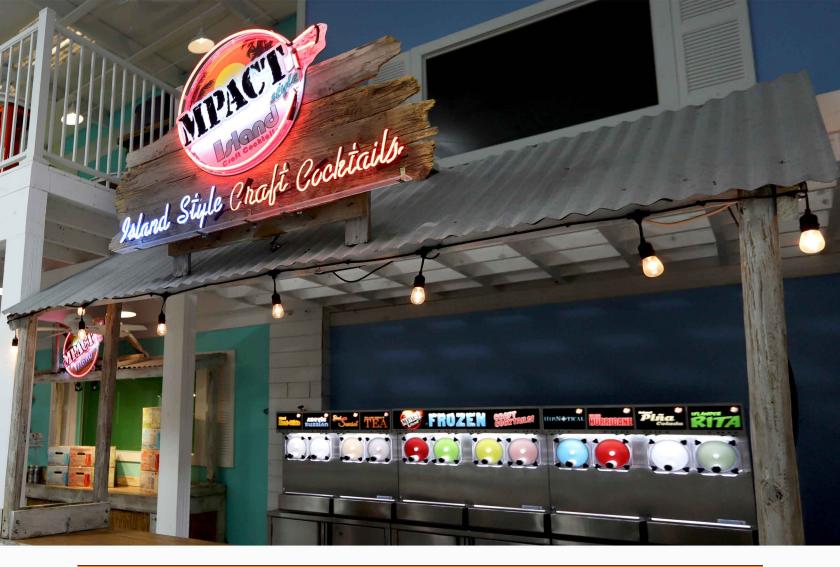

#### **SERVE IT YOUR WAY**

Chilled, on the rocks, frozen, frozen dispensed, single bottle, from tap or store-n-pour.

| Available Cocktails & ABV% | Description                                                                   | 5 Gallon Pail | 375ml Bottles |
|----------------------------|-------------------------------------------------------------------------------|---------------|---------------|
| Islander Rita 10.5%        | Aged agave, freshly squeezed juices of lime, lemon, and orange                | <b>✓</b>      | <b>✓</b>      |
| Island Hurricane 12.5%     | Pineapple juice, orange juice, pomegranate fruit extract, and fermented rum   | ~             | ~             |
| Hip-Notical 12.5%          | Nautical superfruit black currant, a balance of sweet and tart                | <b>/</b>      | > <b>✓</b>    |
| Island Piña Colada 9%      | Fresh island grown pineapple, coconut, aged rum flavor                        | <b>~</b>      | <b>✓</b>      |
| Island Sunset 14%          | Fresh island grown oranges and aged rum                                       | <b>~</b>      |               |
| Island Mpact Tea 12%       | Fresh squeezed lemon juice, tropical citrus, and a splash of cola             | <b>/</b>      |               |
| Arctic Russian 9.5%        | A creamy blend of fresh coffee flavor and rich vanilla                        | <b>✓</b>      |               |
| Lemonade 10.5%             | The perfect blend of sweet and tart with freshly squeezed, sun-ripened lemons | ~             |               |
| Pineapple Maretto 11%      | The rich taste of amaretto with a tropical twist—pure island grown pineapple  | ~             |               |
| Melon Bomb 12.5%           | An explosive combo of sweet green melon, bold and tangy pineapple             | ~             |               |
| Jamaica Me Loco 12.5%      | A dreamy medley of island grown pineapple, coconut, fresh squeezed oranges    | ~             |               |
| Peach 10%                  | Juicy peaches, fresh squeezed lime                                            | ~             |               |
| Strawberry 10%             | Real strawberries, fresh squeezed lemon and lime                              |               |               |

#### Serve it your way

- Frozen dispensed
- Chilled, on the rocks, from a tap or store-n-pour
- Single serve bottles
- On premise or TO-GO

We provide a proven equipment partner with 'best-in-class' dispensing solutions and many finance options.

2 Cylinders: 6 flavors 4 Cylinders: 16 flavors 8 Cylinders: 20+ flavors

Available Flavors (14)

Rita, Hurricane, Hip-Notical, Pina Colada, Mpact Tea, Island Style Lemonade, Island Sunset, Arctic Russian, Peach, Strawberry (See product guide for details)