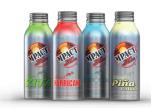

#### **SERVE IT YOUR WAY**

Chilled, on the rocks, frozen, frozen dispensed, single bottle, from tap or store-n-pour.

| Available Cocktails & ABV% | Description                                                                   | 5 Gallon Pail | 375ml Bottles |
|----------------------------|-------------------------------------------------------------------------------|---------------|---------------|
| Islander Rita 10.5%        | Aged agave, freshly squeezed juices of lime, lemon, and orange                | <b>✓</b>      | <b>✓</b>      |
| Island Hurricane 12.5%     | Pineapple juice, orange juice, pomegranate fruit extract, and fermented rum   | ~             | ~             |
| Hip-Notical 12.5%          | Nautical superfruit black currant, a balance of sweet and tart                | <b>/</b>      | > <b>✓</b>    |
| Island Piña Colada 9%      | Fresh island grown pineapple, coconut, aged rum flavor                        | <b>~</b>      | <b>✓</b>      |
| Island Sunset 14%          | Fresh island grown oranges and aged rum                                       | <b>~</b>      |               |
| Island Mpact Tea 12%       | Fresh squeezed lemon juice, tropical citrus, and a splash of cola             | <b>/</b>      |               |
| Arctic Russian 9.5%        | A creamy blend of fresh coffee flavor and rich vanilla                        | <b>✓</b>      |               |
| Lemonade 10.5%             | The perfect blend of sweet and tart with freshly squeezed, sun-ripened lemons | ~             |               |
| Pineapple Maretto 11%      | The rich taste of amaretto with a tropical twist—pure island grown pineapple  | ~             |               |
| Melon Bomb 12.5%           | An explosive combo of sweet green melon, bold and tangy pineapple             | ~             |               |
| Jamaica Me Loco 12.5%      | A dreamy medley of island grown pineapple, coconut, fresh squeezed oranges    | ~             |               |
| Peach 10%                  | Juicy peaches, fresh squeezed lime                                            | ~             |               |
| Strawberry 10%             | Real strawberries, fresh squeezed lemon and lime                              |               |               |